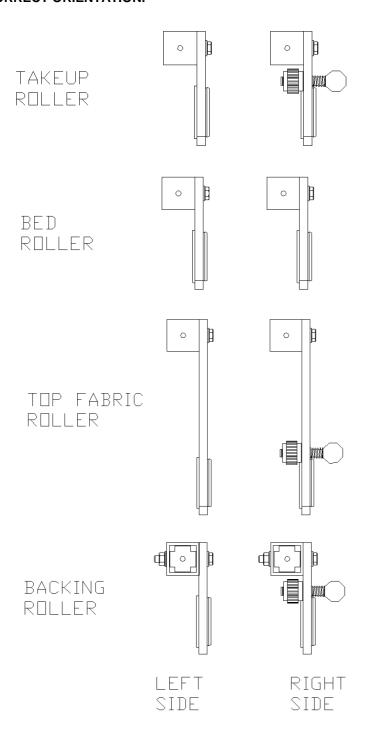

## 14' Table assembly amendment

When assembling a 14' frame, ABM recommends that the roller end plates without gears are installed on the inside of the side frame assembly rather than the outside of the frame as stated in the standard assembly instructions. This will provide extra roller engagement into the end plate which will eliminate the possibility of the roller falling out of the end plate if a large bending force is applied to the center of the roller - especially on the top fabric roller / lifting bar assembly. SEE ILLUSTRATIONS BELOW FOR CORRECT ORIENTATION.