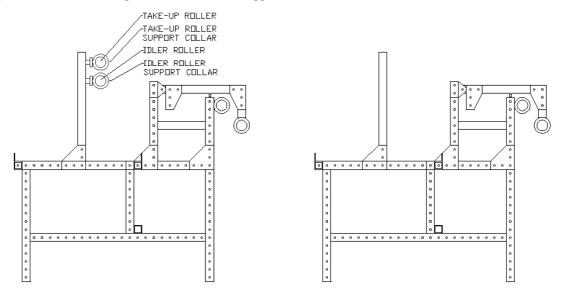

## 2.0 Cross hatch ruler bar assembly

Step 1: Remove the take-up and idler rollers and support collars from the frame.

Step 2: Install the (2) ruler bar brackets on the slotted beams using (1) 5/16 x 3/4 Hex, (1) 5/16 lock washer and (1) 5/16 flat washer.

Step 3: Slide the ruler bracket onto the ruler bar as illustrated below.

Series: 1018/1026 V4.0

Step 4: Install the ruler bar onto the ruler bar brackets using (1)  $5/16 \times 3/4 \text{ hex}$ , (1) 5/16 lock washer and (1) 5/16 flat washer on each end.

Step 5: Re-install the take-up support collars and roller onto the machine.

Step 6: Adjust the ruler bar height for adequate clearance from the bed of the quilting machine.

Step 7: Check to make sure the take-up roller and ruler bar are parallel to each other and the frame.