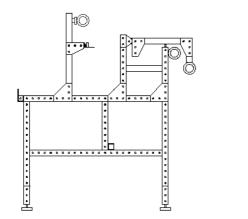

## 2.0 Cross hatch ruler bar assembly

Step 1: Remove the take-up and idler rollers and support collars from the frame.

Step 2: Install the (2) ruler bar brackets on the slotted beams using (1) 5/16 x 3/4 Hex, (1) 5/16 lock washer and (1) 5/16 flat washer.

Step 3: Slide the ruler bracket onto the ruler bar as illustrated below.

Series: 1018/1026 V4.0

Step 4: Install the ruler bar onto the ruler bar brackets using (1)  $5/16 \times 3/4 \text{ hex}$ , (1) 5/16 lock washer and (1) 5/16 flat washer on each end.

Step 5: Re-install the take-up support collars and roller onto the machine.

Step 6: Adjust the ruler bar height for adequate clearance from the bed of the quilting machine.

Step 7: Check to make sure the take-up roller and ruler bar are parallel to each other and the frame.