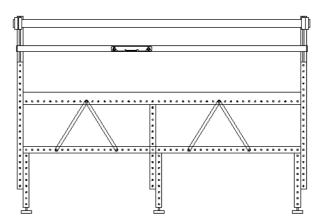

## 2.0 Cross hatch ruler bar assembly

Step 1: Remove the take-up and idler rollers and support collars from the frame.

Step 2: Install the (2) ruler bar brackets on the slotted beams using (1) 5/16 x 3/4 Hex, (1) 5/16 lock washer and (1) 5/16 flat washer.

Step 3: Slide the ruler bracket onto the ruler bar as illustrated below.

Series: 1018/1026 V4.0

Step 4: Install the ruler bar onto the ruler bar brackets using (1)  $5/16 \times 3/4 \text{ hex}$ , (1) 5/16 lock washer and (1) 5/16 flat washer on each end.

Step 5: Re-install the take-up support collars and roller onto the machine.

Step 6: Adjust the ruler bar height for adequate clearance from the bed of the quilting machine.

Step 7: Check to make sure the take-up roller and ruler bar are parallel to each other and the frame.