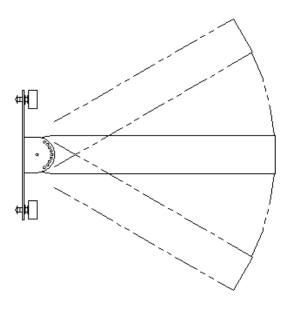

## 3.0 Operation

The cross hatch ruler bar allows the user to slide the ruler left and right to any position along the length of the frame as well as set the angle of the ruler in  $15^{\circ}$  increments.

## Adjustment of ruler angle:

- 1. Remove the front angle adjusting knob in the ruler.
- 2. Align hole in ruler with hole in ruler bracket at desired angle.
- 3. Re-install the angle adjusting knob. **DO NOT OVERTIGHTEN**