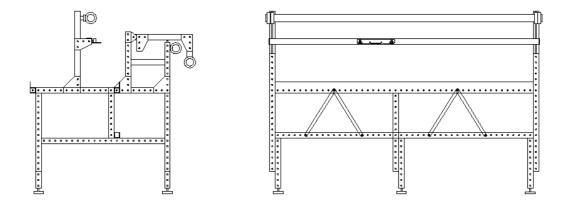

## 2.0 Cross hatch ruler bar assembly

Step 1: Remove the take-up and idler rollers and support collars from the frame.

Step 2: Install the (2) ruler bar brackets on the slotted beams using (1) 5/16 x 3/4 Hex, (1) 5/16 lock washer and (1) 5/16 flat washer.

Step 3: Slide the ruler bracket onto the ruler bar as illustrated below.

Series: 1018/1026 V4.0

Step 4: Install the ruler bar onto the ruler bar brackets using (1)  $5/16 \times 3/4 \text{ hex}$ , (1) 5/16 lock washer and (1) 5/16 flat washer on each end.

Step 5: Re-install the take-up support collars and roller onto the machine.

Step 6: Adjust the ruler bar height for adequate clearance from the bed of the quilting machine.

Step 7: Check to make sure the take-up roller and ruler bar are parallel to each other and the frame.