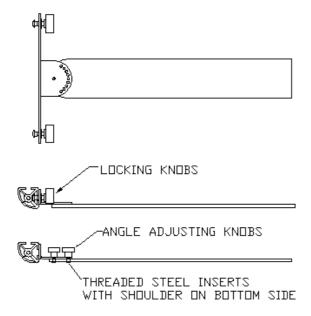

#### Installation of the cross hatch ruler:

- 1. Slide the cross hatch ruler underneath the cross hatch ruler bracket.
- Install the (2) angle adjusting knobs through the bracket and into the ruler. DO NOT OVERTIGHTEN.
- 3. Removal is reverse.

#### Adjustment left to right:

- 1. Loosen the two locking knobs on the ruler bracket.
- 2. Slide the ruler to the desired position
- 3. Tighten the locking knobs

## Adjustment of ruler angle:

- 1. Remove the front angle adjusting knob in the ruler.
- 2. Align hole in ruler with hole in ruler bracket at desired angle.
- 3. Re-install the angle adjusting knob. **DO NOT OVERTIGHTEN**

#### Removal of cross hatch ruler bracket:

- 1. Remove the two locking knobs and 5/16 flat washers.
- 2. Lift the cross hatch ruler bracket off of the studs.
- 3. Slide stud to either end of the bar.
- 4. Installation is reverse.