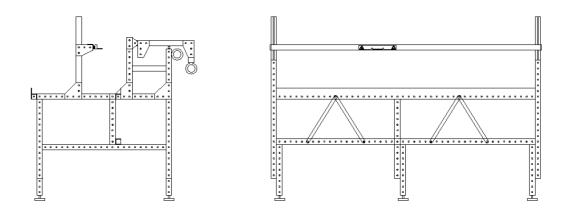

## 2.0 Cross hatch ruler bar assembly

Step 1: Remove the take-up and idler rollers and support collars from the frame.

Step 2: Install the (2) ruler bar brackets on the slotted beams using (1) 5/16 x 3/4 Hex, (1) 5/16 lock washer and (1) 5/16 flat washer.

Step 3: Slide the ruler bracket onto the ruler bar as illustrated below.

Series: 1018/1026 V4.0

Step 4: Install the ruler bar onto the ruler bar brackets using (1)  $5/16 \times 3/4 \text{ hex}$ , (1) 5/16 lock washer and (1) 5/16 flat washer on each end.

Step 5: Re-install the take-up support collars and roller onto the machine.

Step 6: Adjust the ruler bar height for adequate clearance from the bed of the quilting machine.

Step 7: Check to make sure the take-up roller and ruler bar are parallel to each other and the frame.