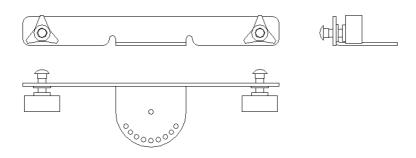

# 1.0: Parts List

Ruler bar (Qty. 1)

Ruler bar bracket (Qty. 2)

Ruler bracket (Qty. 1)

Ruler (Qty. 1)

Angle adjusting knobs (Qty. 2)

## 2.0 Cross hatch ruler bar assembly

Step 1: Remove the take-up and idler rollers and support collars from the frame.

Step 2: Install the (2) ruler bar brackets on the slotted beams using (1) 5/16 x 3/4 Hex, (1) 5/16 lock washer and (1) 5/16 flat washer.

Step 3: Slide the ruler bracket onto the ruler bar as illustrated below.

Series: 1018/1026 V4.0

Step 4: Install the ruler bar onto the ruler bar brackets using (1)  $5/16 \times 3/4 \text{ hex}$ , (1) 5/16 lock washer and (1) 5/16 flat washer on each end.

Step 5: Re-install the take-up support collars and roller onto the machine.

Step 6: Adjust the ruler bar height for adequate clearance from the bed of the quilting machine.

Step 7: Check to make sure the take-up roller and ruler bar are parallel to each other and the frame.