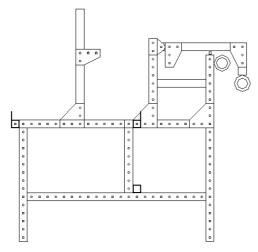

Step 3: Slide the ruler bracket onto the ruler bar as illustrated below.

Series: 1018/1026 V4.0

Step 4: Install the ruler bar onto the ruler bar brackets using (1)  $5/16 \times 3/4 \text{ hex}$ , (1) 5/16 lock washer and (1) 5/16 flat washer on each end.

Step 5: Re-install the take-up support collars and roller onto the machine.

Step 6: Adjust the ruler bar height for adequate clearance from the bed of the quilting machine.

Step 7: Check to make sure the take-up roller and ruler bar are parallel to each other and the frame.