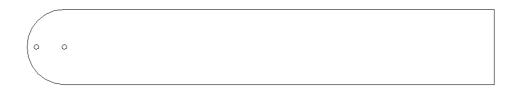

#### Installation of the cross hatch ruler:

- 1. Slide the cross hatch ruler underneath the cross hatch ruler bracket.
- Install the (2) angle adjusting knobs through the bracket and into the ruler. DO NOT OVERTIGHTEN.
- 3. Removal is reverse.

## Adjustment of ruler angle:

- 1. Remove the front angle adjusting knob in the ruler.
- 2. Align hole in ruler with hole in ruler bracket at desired angle.
- 3. Re-install the angle adjusting knob. **DO NOT OVERTIGHTEN**