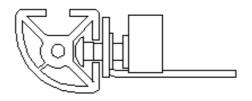

#### Installation of the cross hatch ruler:

- 1. Slide the cross hatch ruler underneath the cross hatch ruler bracket.
- Install the (2) angle adjusting knobs through the bracket and into the ruler. DO NOT OVERTIGHTEN.
- 3. Removal is reverse.

#### Removal of cross hatch ruler bracket:

- 1. Remove the two locking knobs and 5/16 flat washers.
- 2. Lift the cross hatch ruler bracket off of the studs.
- 3. Slide stud to either end of the bar.
- 4. Installation is reverse.