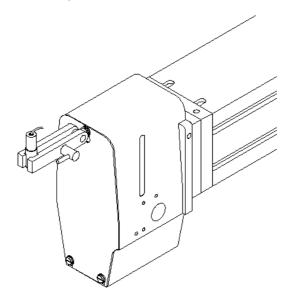

## 2.0: Installation

Step 1: Choose where the laser mount will be installed.

1) If the machine is equipped with an LED light assembly and you would like to install the mount on it, use the provided M4 socket head cap screw and install as illustrated below.