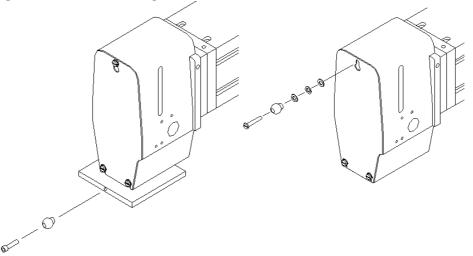

 If you would like to install the mount onto the face plate, select the screw the laser mount will be installed on. NOTE: FOR ILLUSTRATION PURPOSES, THE INSTRUCTIONS INSTALL THE FRONT LASER MOUNT ON THE UPPER FACE PLATE SCREW.

Step 2: Remove the desired faceplate screw from the machine.

Step 3: Install the ball mount onto the machine using the supplied long faceplate screw. **NOTE: IF THE MACHINE IS EQUIPPED WITH A PAINTED METAL FACEPLATE, USE THE INCLUDED (3) FLAT WASHERS BETWEEN THE FACEPLATE AND THE BALL MOUNT. FAILURE TO USE THE FLAT WASHERS WILL CAUSE THE BALL MOUNT TO BE LOOSE AND CAN CAUSE POSSIBLE DAMAGE TO THE THREADED HOLE OF THE MACHINE.** 